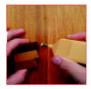

#### Melting

Liquefy the filling material with the heated menting knife...

## Filling

...and drop liquid filer into damaged area until area is slightly overfiled