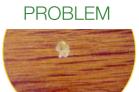

## Filling

...and drop liquid filer into damaged area until area is slightly overfiled

#### Levelling

When filling material has cured, plane off the excess using the grooved handle of the Mini-Melter.