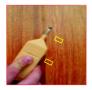

#### Melting

Liquefy the filling material with the heated menting knife...

## Filling

...and drop liquid filer into damaged area until area is slightly overfiled