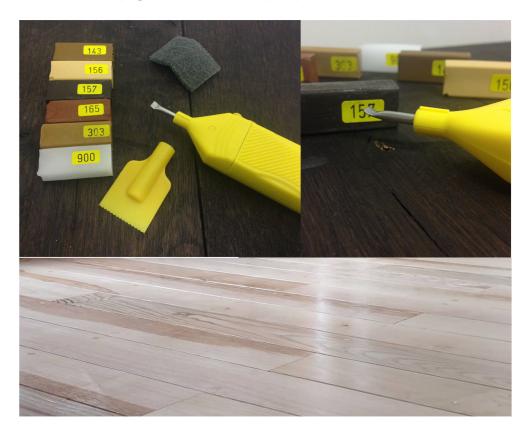

# **REPAIR SET**

The Osmo Repair Set is an easy to use repair kit to restore small cracks, splits and damages to wooden surfaces. Contains a battery powered 'Mini-Melter' heating knife for melting one of the 6 filler wax sticks to apply, fill, level and then finish using the fine scotchbrite pad. The wax sticks are made of high quality raw materials, are hardwearing and have very good adhesive properties.

# REPAIR SET

The repair set for wood flooring, laminate, high-quality furniture, windows and doors.

High quality materials Quick & easy aplication Recommended by professionals Ideal for DIY

## How To Use